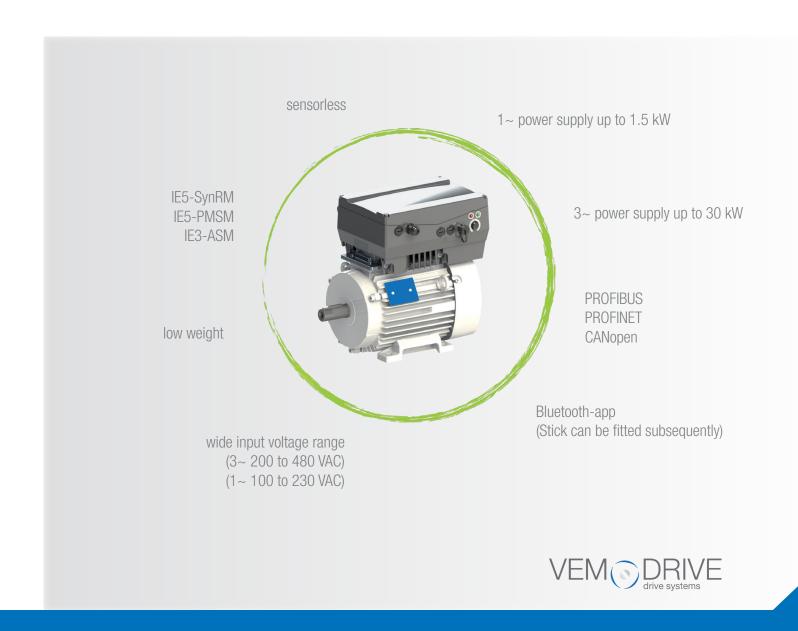

## Your benefits at a glance

Our new compact drive systems with modern motor technologies can be configured and controlled via a wireless communication interface. In the mechanical engineering sector, they are an ideal solution for all applications requiring variable speed and torque. Thanks to their smart load profile adjustment, they are becoming increasingly important for applications requiring high energy efficiency.

## **Options and accessories**

- Bluetooth control via "Inverter App" (Android / iOS)
- PC control with "INVERTERpc" software
- Man-Machine Interface (MMI)
  (integrated in the lid / hand-held operating unit)
- Potentiometer (in membrane keypad / on the side)
- PROFIBUS / PROFINET / CANopen
- Braking chopper
- Main switch
- TFT touch operating terminal
- functional safety STO (SIL 3 / PL e )
- Braking module