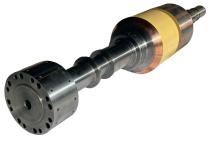

## **High-Speed Induction Motors**

**Spare parts** 

Wide range of power and speed ratings available

- curve shows current design range
- higher power/ speed combination on request
- 2 rotor designs to optimize technical parameters, depending on power/ speed
- laminated rotor in the range between 1 MW/ 12,000 rpm and 20 MW/ 3,600 rpm
- solid rotor in the range between 1 MW/ 18,000 rpm and 46 MW/ 3,600 rpm