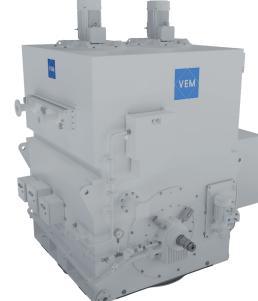

## **High-Speed Induction Motors**

High-speed motors are electrical machines that operate at rated speed beyond 3,600 rpm (60 Hz). Thus they are always operated with frequency converters. Thorough system engineering is required to ensure smooth operation of the high-speed drive system.