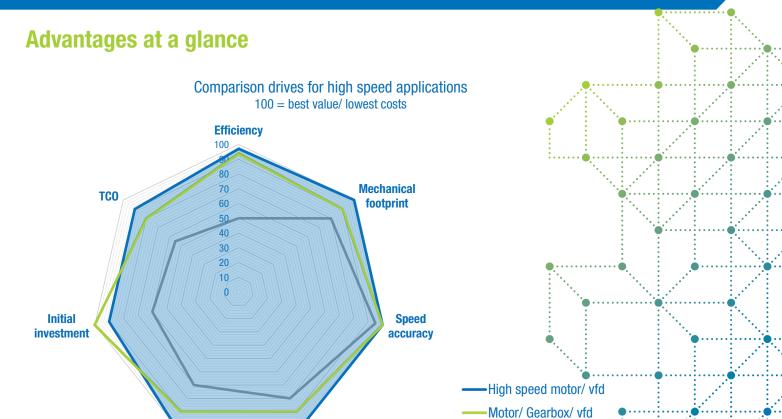

- most compact dimensions for high power output
- practically maintenance free operation for long periods of time
- direct and easy speed adjustment over a wide speed range
- higher efficiency compared to both motor/ gear systems and steam or gas turbines
- clean and sustainable operation with minimized carbon footprint
- TCO (Total Cost of Ownership) lower compared to other solutions
- less installation space required for the motor than any other drive solution