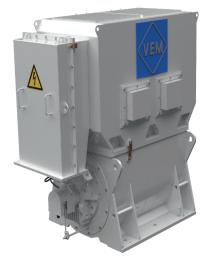

## **High-Speed Induction Motors**

High-speed motors are electrical machines that operate at rated speed beyond 3,600 rpm (60 Hz). Thus they are always operated with frequency converters. Thorough system engineering is required to ensure smooth operation of the high-speed drive system.

## **VEM high speed competence**

Maintenance

VEM high-speed motors are able to operate compressors, high-speed pumps and other applications requiring a high-speed drive system without additional gear boxes. Thus they can replace typical motor/ gear box systems or steam and gas turbines.