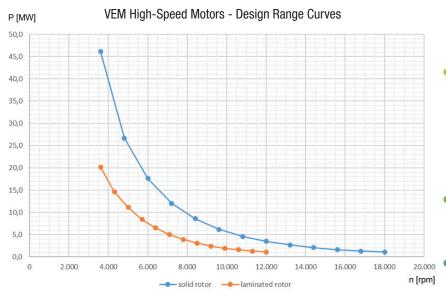

Wide range of power and speed ratings available

- curve shows current design range
- higher power/ speed combination on request
- 2 rotor designs to optimize technical parameters, depending on power/ speed
- laminated rotor in the range between 1 MW/ 12,000 rpm and 20 MW/ 3,600 rpm
- solid rotor in the range between 1 MW/ 18,000 rpm and 46 MW/ 3,600 rpm