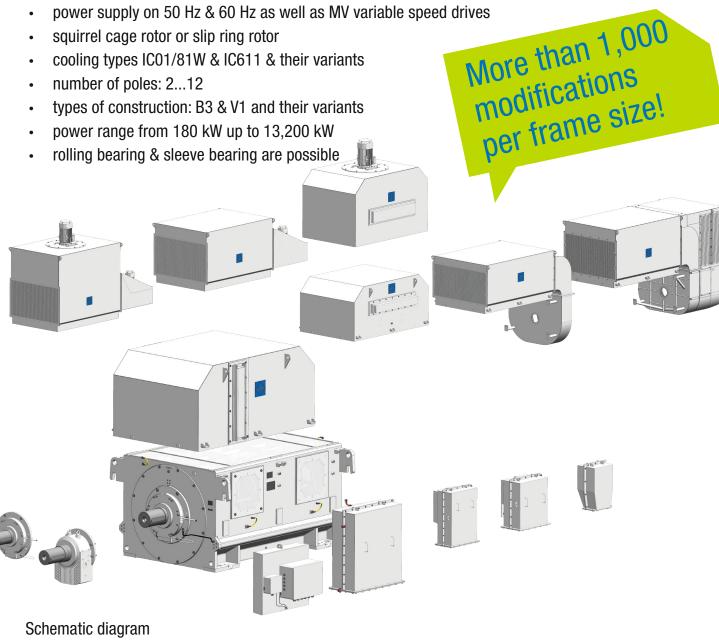

# Designed in Germany, made for the world - since 1886

VEMoMODULAR is a modular high-voltage motor series from 6 to 11 kV (other on request), which was completely engineered in Germany. In this modular series, required efficiencies are exceeded and new environmentally friendly production steps are implemented cost-effectively in well-known VEM quality.

## VEMoMODULAR - What you can expect

- · compact & modular design
- · highest durability & reliability
- advanced insulation system based on the proven VEMoDUR VPI 155
- based on many years of design manufacturing & field experience
- two frame lengths & basic versions of the main assemblies
- · exceeds IEC requirements
- large number of footprint images can be reproduced due to flexible welded constructions
- fully symmetrical enclosure, allowing flexible mounting of main and auxiliary terminal boxes as well as other accessories