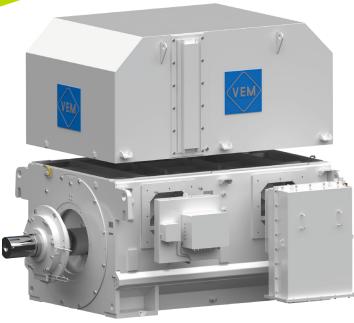

### **ELECTRIC DRIVES**

FOR EVERY DEMAND

Three-phase asynchronous motors with squirrel cage rotor, frame size 355 - 710

# Designed in Germany, made for the world - since 1886

VEMoMODULAR is a modular high-voltage motor series from 6 to 11 kV (other on request), which was completely engineered in Germany. In this modular series, required efficiencies are exceeded and new environmentally friendly production steps are implemented cost-effectively in well-known VEM quality.