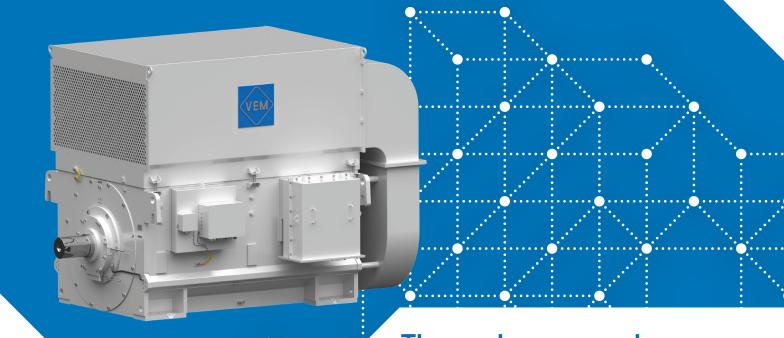

### **ELECTRIC DRIVES**

FOR EVERY DEMAND

Three-phase asynchronous motors with squirrel cage rotor, frame size 355 - 710

VEMoMODULAR is also characterised by the following features:

- Welded motor frame 1
- 2 Frame feet
- 3 Frame flange option (type of construction (V1)
- 4.1 Stator core
- 4.2 Stator winding
- 4.3 Cable connection box
- 4.4 Optional star point (opposite side)
- Rotor with shaft end 5.1
- 5.2 Rotor core
- 5.3 Cage winding
- **Bearing** 6
- 7 Bearing endshield
- 8.1 Cooler hood with heat exchanger
- 8.2 Shaft-mounted fan as internal fan
- 13 Auxiliary terminal box