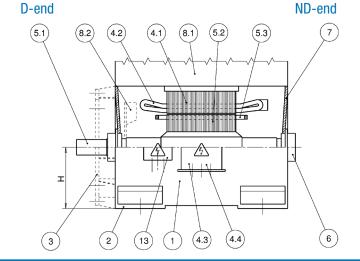

VEMoMODULAR is also characterised by the following features:

- Welded motor frame 1
- 2 Frame feet
- 3 Frame flange option (type of construction (V1)
- 4.1 Stator core
- 4.2 Stator winding
- 4.3 Cable connection box
- 4.4 Optional star point (opposite side)
- Rotor with shaft end 5.1
- 5.2 Rotor core
- 5.3 Cage winding
- **Bearing** 6
- 7 Bearing endshield
- 8.1 Cooler hood with heat exchanger
- 8.2 Shaft-mounted fan as internal fan
- 13 Auxiliary terminal box